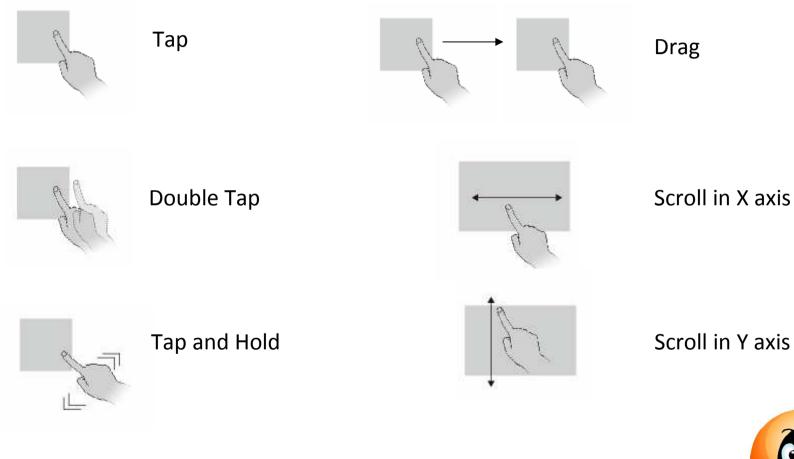

| Portrait and Landscape                       |
| Touch        | Yes                                                  | Yes (Multi-touch)                            |
| UI Framework | GTK+ and Clutter                                     | Qt and MeeGo Touch<br>Framework              |



## **Key Features**

- Full MeeGo Touch Framework with gestures.
- Visually rich and compelling slate desktop UI.
- Sensor framework support.
- Portrait and landscape modes support.
- Touch enabled applications, e.g. browser, media center, eBook reader, photo viewer, email, calendar and etc.
- Supports Intel AppUp center.
- Full multi-tasking support.
- Enhanced network manager, power manager and input method framework.



### **Slate UX Architecture**







#### Gestures



## **Gestures (Cont.)**



All Rights Reserved. Version: 20100726-1

#### **Portrait and Landscape Modes**





#### **Thank You!**



■중단■♦

Werk

(D) Internet

**6**