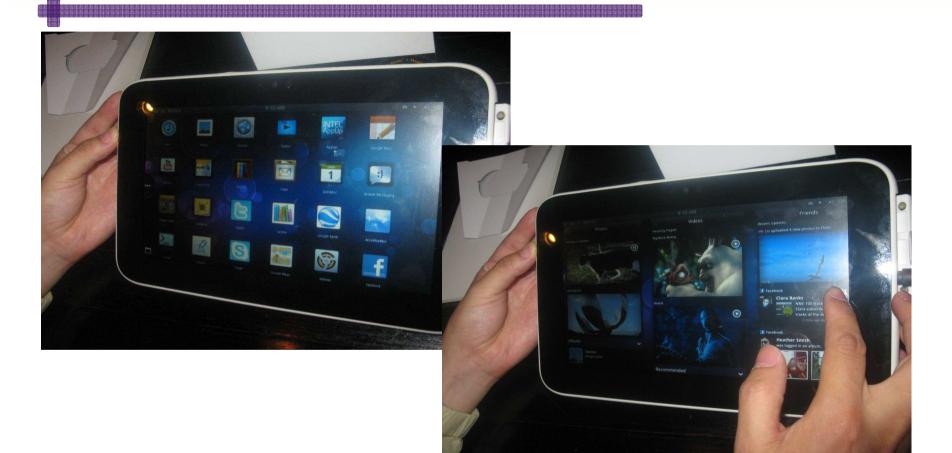

### **Tablet Usages**

#### **Tablet and Netbook Comparison**

|                                | Tablets                                                                                                                                                        | Netbooks                                                                                                                          |
|--------------------------------|----------------------------------------------------------------------------------------------------------------------------------------------------------------|-----------------------------------------------------------------------------------------------------------------------------------|
|                                | Sit back, relax, and be entertained                                                                                                                            | Perfect internet companion to your PC                                                                                             |
| Form Factor /<br>Configuration | Screen Size: >7"<br>Weight: 0.6 - 1K<br>Limited I/O & storage capacity                                                                                         | Screen Size: 8.9"- 10.2"<br>Weight: ~1Kg<br>Clamshell or Convertible/Tablet<br>Rich I/O & higher storage capacity                 |
| Primary Input                  | Touch<br>Stylus<br>Soft keyboard                                                                                                                               | Physical keyboard<br>Mouse Pad<br>Touch on some models                                                                            |
| Usages                         | Primarily Content<br>Consumption<br>Text / Photo / TV viewing<br>Audio / Video playback<br>Video conferencing<br>Handwritten note taking<br>Basic Web browsing | <u>Tablet Usages PLUS:</u><br>E-mail<br>IM chat<br>Basic productivity (Word docs,<br>spreadsheets, etc)<br>Immersive web browsing |
| Usage Position<br>Locations    | Hand held or docked<br>On the couch, kitchen, bed, on-<br>the-go                                                                                               | Hands free - on lap or table<br>At home, train/airplane, café, on-the-go                                                          |
| System Price Point             | \$349 and Up                                                                                                                                                   | \$249-\$399                                                                                                                       |
| Potential Consumer             | Tech savvy and media thirsty consumers, early adopters                                                                                                         | Secondary or nth device for PC owners<br>Intro to computing for first time buyers                                                 |