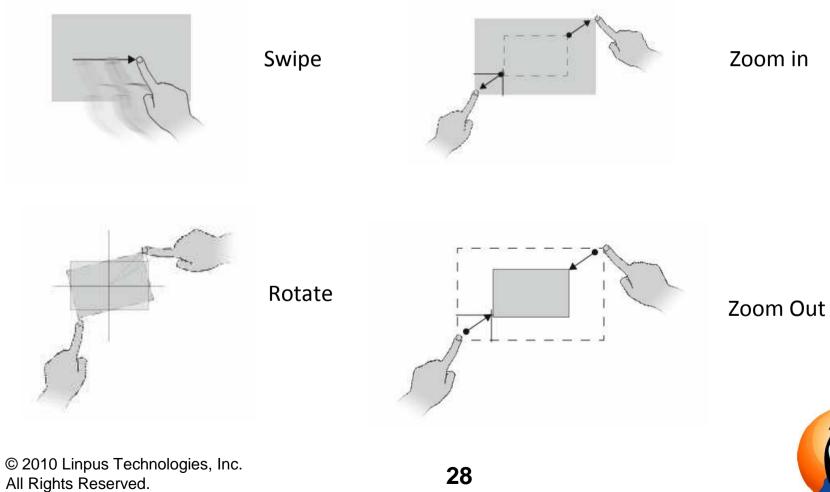

| Portrait and Landscape                       |
| Touch        | Yes                                                  | Yes (Multi-touch)                            |
| UI Framework | GTK+ and Clutter                                     | Qt and MeeGo Touch<br>Framework              |



## **Key Features**

- Full MeeGo Touch Framework with gestures.
- Visually rich and compelling slate desktop UI.
- Sensor framework support.
- Portrait and landscape modes support.
- Touch enabled applications, e.g. browser, media center, eBook reader, photo viewer, email, calendar and etc.
- Supports Intel AppUp center.
- Full multi-tasking support.
- Enhanced network manager, power manager and input method framework.



### **Slate UX Architecture**







#### Gestures



## **Gestures (Cont.)**



All Rights Reserved. Version: 20100726-1

#### **Portrait and Landscape Modes**





#### **Thank You!**



■중단■♦

Werk

(D) Internet

**6**