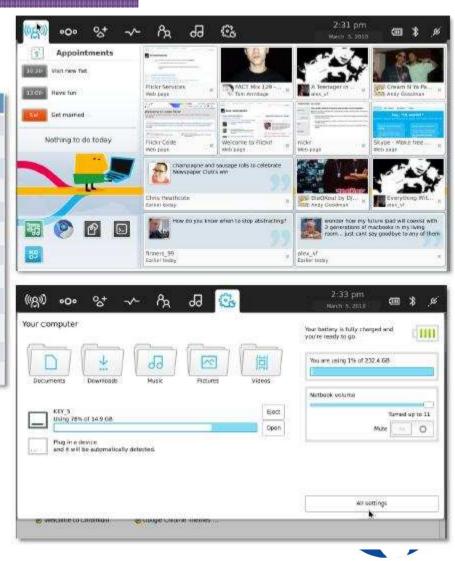

#### MeeGo v1.0 for Netbook

#### Netbook Feature List Component Description Core UX Configurable and pluggable Toolbar with configuration utility Redesigned Date/Time applet Redesigned Social Networking and Messaging UI Browser Chrome (Chromium as backup) with Firefox remaining a maintained option Multimedia Tracker for content management, gstreamer for decoding and improved Media playback application Improved Camera application UI Connectivity Latest ConnMan with Wifi, WiMax, VPN and Static IP support 3G data with multiple device support\* Email & Calendar New Email and Calendar client focused on simplified user interface and support for popular webmail services Middleware Touch & Gesture: Added and improved touch and gesture support to core middle-ware enabling touch capable application development Qt 4.7 and Qt based reference applications SDK-Ot Creator