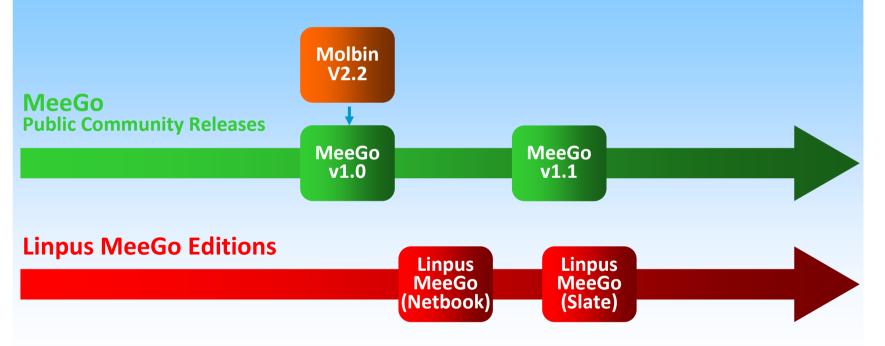

#### Linpus and MeeGo Achievements

- Linpus was a key OSV in the Moblin portion of the MeeGo project for more than two years, pioneering a number of notable achievements:
  - Acer Aspire One was the first product to ship with Moblin based technology inside.
  - The fastest OSV to have a commercial edition based on Moblin 2.0 with the Moblin UX.
  - 2010 Linpus Lite Moblin based version with Linpus enhancements successfully shipped on some of the world's leading OEM's netbooks and notebooks.

#### **Product Roadmap**

© 2010 Linpus Technologies, Inc.

All Rights Reserved. Version: 20100726-1

#### Q4/'09 Q1/'10 Q2/'10 Q3/'10 Q4/'10 Q1/'11

MeeGo Overview

Linpus and MeeGo

Linpus Lite for MeeGo – Netbook Edition

Linpus Lite for MeeGo – Slate Edition