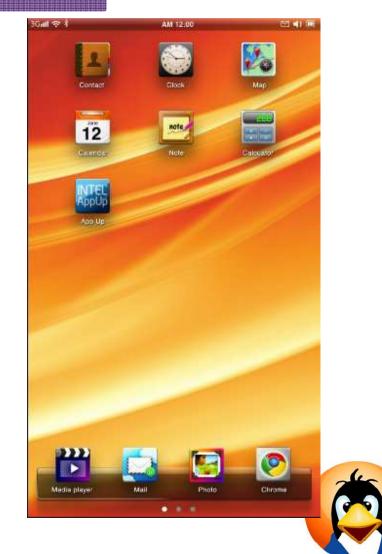

| Yes (Multi-touch)                            |
| UI Framework | GTK+ and Clutter                                     | Qt and MeeGo Touch<br>Framework              |



## **Key Features**

- Full MeeGo Touch Framework with gestures.
- Visually rich and compelling slate desktop UI.
- Sensor framework support.
- Portrait and landscape modes support.
- Touch enabled applications, e.g. browser, media center, eBook reader, photo viewer, email, calendar and etc.
- Supports Intel AppUp center.
- Full multi-tasking support.
- Enhanced network manager, power manager and input method framework.



### **Slate UX Architecture**







#### Gestures



## **Gestures (Cont.)**



All Rights Reserved. Version: 20100726-1

#### **Portrait and Landscape Modes**





#### **Thank You!**



■중단■♦

Werk

(D) Internet

**6**