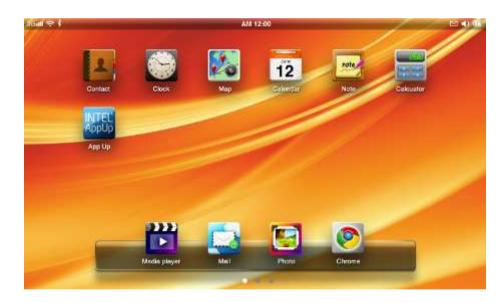

| Yes (Multi-touch)                            |
| UI Framework | GTK+ and Clutter                                     | Qt and MeeGo Touch<br>Framework              |



## **Key Features**

- Full MeeGo Touch Framework with gestures.
- Visually rich and compelling slate desktop UI.
- Sensor framework support.
- Portrait and landscape modes support.
- Touch enabled applications, e.g. browser, media center, eBook reader, photo viewer, email, calendar and etc.
- Supports Intel AppUp center.
- Full multi-tasking support.
- Enhanced network manager, power manager and input method framework.



### **Slate UX Architecture**







#### Gestures



## **Gestures (Cont.)**



All Rights Reserved. Version: 20100726-1

#### **Portrait and Landscape Modes**





#### **Thank You!**



■중단■♦

Werk

(D) Internet

**6**