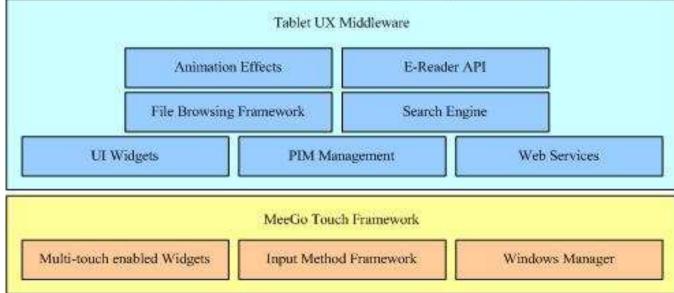

| Portrait and Landscape                       |
| Touch        | Yes                                                  | Yes (Multi-touch)                            |
| UI Framework | GTK+ and Clutter                                     | Qt and MeeGo Touch<br>Framework              |



## **Key Features**

- Full MeeGo Touch Framework with gestures.
- Visually rich and compelling slate desktop UI.
- Sensor framework support.
- Portrait and landscape modes support.
- Touch enabled applications, e.g. browser, media center, eBook reader, photo viewer, email, calendar and etc.
- Supports Intel AppUp center.
- Full multi-tasking support.
- Enhanced network manager, power manager and input method framework.



### **Slate UX Architecture**







#### Gestures



## **Gestures (Cont.)**



All Rights Reserved. Version: 20100726-1

#### **Portrait and Landscape Modes**





#### **Thank You!**



■중단■♦

Werk

(D) Internet

**6**